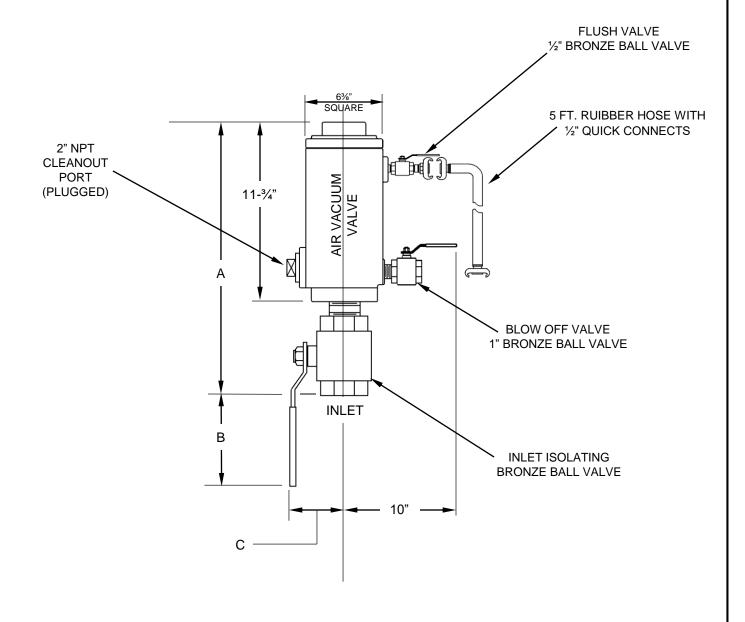

|   | SIZE    | INLET  | OUTLET | AIR &<br>VACUUM<br>DRAWING | А   | В  | С   | WEIGHT WITH<br>FLUSH<br>ATTACHMENTS |
|---|---------|--------|--------|----------------------------|-----|----|-----|-------------------------------------|
|   | 2" X 1" | 2" NPT | 1" NPT | EAV-7047W                  | 17" | 3" | 4"  | 55 lbs                              |
|   | 2" X 2" | 2" NPT | 2" NPT |                            |     |    |     |                                     |
| ſ | 3" x 2" | 3" NPT | 2" NPT |                            | 20" | 5" | 5½" | 61 lbs                              |

## Notes:

1. REFER TO DRAWING EAV-7047-W FOR AIR VALVE DETAILS

| GA INDUSTRIES, a VAG Brand                         |         |               |  |  |  |  |  |  |  |  |
|----------------------------------------------------|---------|---------------|--|--|--|--|--|--|--|--|
| DATE:                                              | 5/22/10 | DRAWN BY: WJN |  |  |  |  |  |  |  |  |
| SEWAGE AIR & VACUUM VALVE WITH FLUSHING ATTCHMENTS |         |               |  |  |  |  |  |  |  |  |
| FIGURE 939F DRAWING NO. EAV-7047F-W                |         |               |  |  |  |  |  |  |  |  |