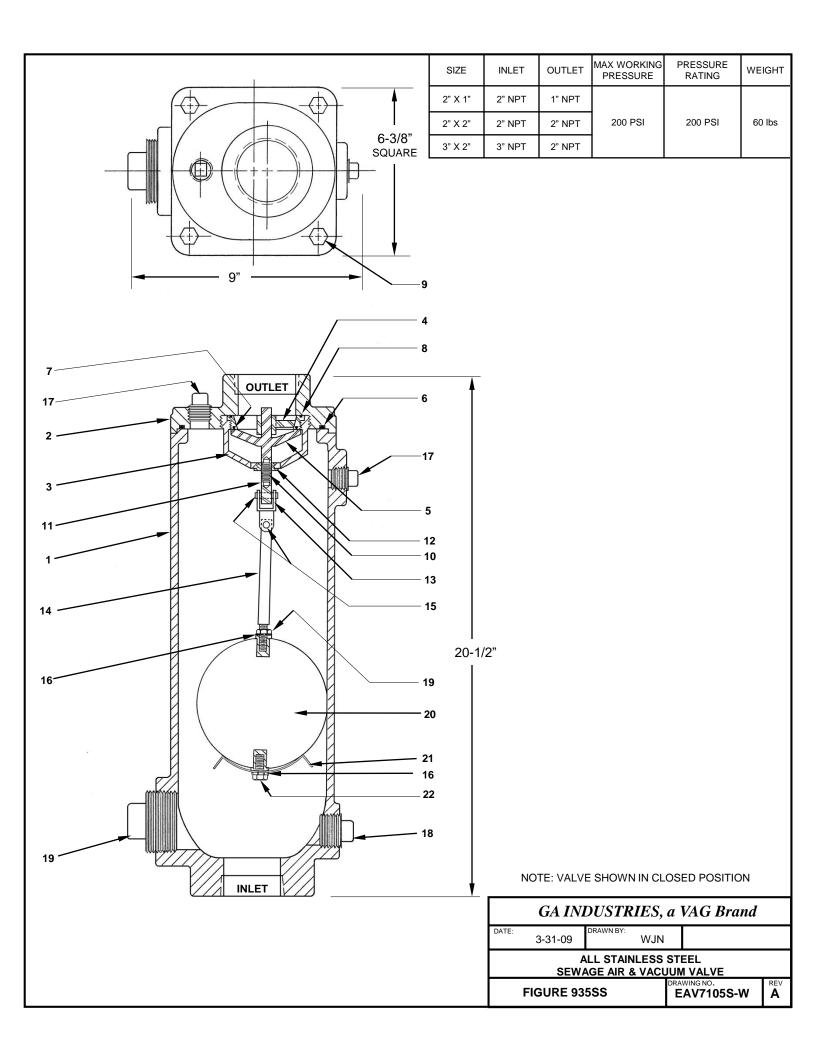

## LIST of MATERIALS

2" x 1" & 2" x 2" Figure X935SS

## Refer to Drawing EAV7105S-W

| ITEM | NAME               | MATERIAL                            |
|------|--------------------|-------------------------------------|
| 1    | Body               | Stainless Steel, ASTM A351 Type 316 |
| 2    | Cover              | Stainless Steel, ASTM A351 Type 316 |
| 3    | Cage               | Stainless Steel, ASTM A351 Type 316 |
| 4    | Seat               | 316 Stainless Steel                 |
| 5    | Plug               | 316 Stainless Steel                 |
| 6    | Cover O-ring       | Buna-N Rubber                       |
| 7    | Renewable Seat     | Buna-N Rubber                       |
| 8    | Seat O-ring        | Buna-N Rubber                       |
| 9    | Cover Bolt         | 316 Stainless Steel                 |
| 10   | Plug Extension     | 18-8 Stainless Steel                |
| 11   | Connector          | 316 Stainless Steel                 |
| 12   | Bushing            | 316 Stainless Steel                 |
| 13   | Universal Coupling | 316 Stainless Steel                 |
| 14   | Float Rod          | 316 Stainless Steel                 |
| 15   | Spirol Pin         | 312 Stainless Steel                 |
| 16   | Lock Washer        | 18-8 Stainless Steel                |
| 17   | ½″ NPT Pipe Plug   | 316 Stainless Steel                 |
| 18   | 1" NPT Pipe Plug   | 316 Stainless Steel                 |
| 19   | 2" NPT Pipe Plug   | 316 Stainless Steel                 |
| 19   | Hex Nut            | 18-8 Stainless Steel                |
| 20   | Float Ball         | 316 Stainless Steel                 |
| 21   | Float Hood         | 316 Stainless Steel                 |
| 22   | Float Ball Screw   | 18-8 Stainless Steel                |
| 23   | Float Screw        | 18-8 Stainless Steel                |