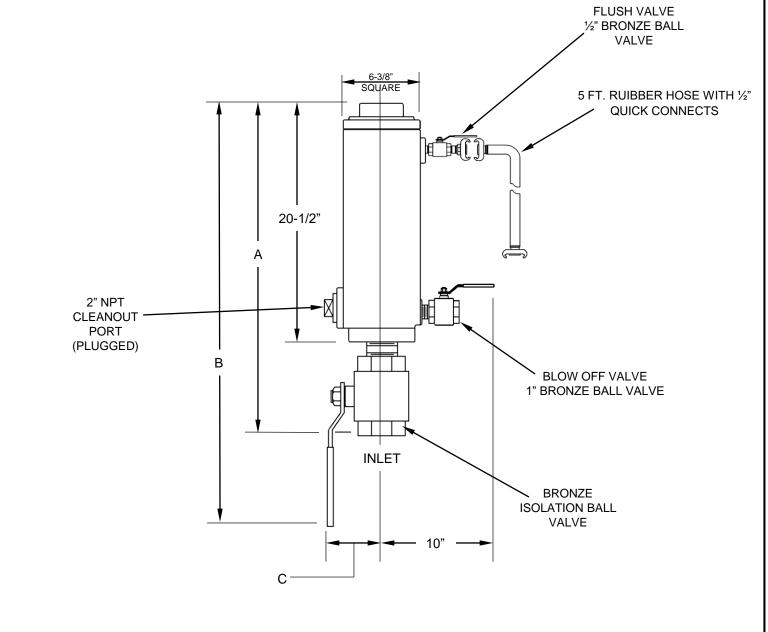

| SIZE    | INLET  | OUTLET | COMBINATION<br>AIR VALVE<br>DRAWING | А       | В   | С      | WEIGHT WITH<br>FLUSH<br>ATTACHMENTS |
|---------|--------|--------|-------------------------------------|---------|-----|--------|-------------------------------------|
| 2" X 1" | 2" NPT | 1" NPT | ECAV-7104                           | 26"     | 30" | 4-1/2" | 75 lbs                              |
| 2" X 2" | 2" NPT | 2" NPT |                                     |         |     |        |                                     |
| 3" x 2" | 3" NPT | 2" NPT |                                     | 28-1/2" | 34" | 5-1/2" | 81 lbs                              |