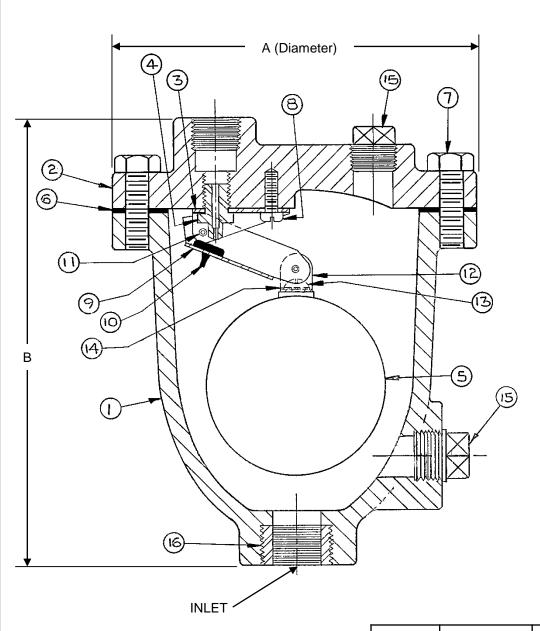

| PARTS LIST |                           |                                |  |  |  |  |
|------------|---------------------------|--------------------------------|--|--|--|--|
| ITEM       | DESCRIPTION MATERIAL      |                                |  |  |  |  |
| 1.         | BODY                      | CAST IRON, ASTM A126-B         |  |  |  |  |
| 2.         | COVER                     | CAST IRON, ASTM A126-B         |  |  |  |  |
| 3.         | LEVERAGE BRACKET          | 316 STAINLESS STEEL            |  |  |  |  |
| 4.         | ORIFICE                   | 316 STAINLESS STEEL            |  |  |  |  |
| 5.         | FLOAT BALL                | 316 STAINLESS STEEL            |  |  |  |  |
| 6.         | GASKET                    | ARMSTRONG CS-301               |  |  |  |  |
| 7.         | COVER BOLT                | STEEL, ASTM A307 (Standard)    |  |  |  |  |
| 7.         |                           | 316 STAINLESS STEEL (Optional) |  |  |  |  |
| 8.         | BRACKET SCREW             | 18-8 STAINLESS STEEL           |  |  |  |  |
| 9.         | FLOAT ARM                 | 316 STAINLESS STEEL            |  |  |  |  |
| 10.        | ORIFICE BUTTON            | BUNA-N RUBBER                  |  |  |  |  |
| 11.        | SPRING PIN                | 302 STAINLESS STEEL            |  |  |  |  |
| 12.        | PIVOT LINK                | 316 STAINLESS STEEL            |  |  |  |  |
| 13.        | FLOAT SCREW               | 18-8 STAINLESS STEEL           |  |  |  |  |
| 14.        | LOCK WASHER               | 18-8 STAINLESS STEEL           |  |  |  |  |
| 15.        | PIPE PLUG                 | STEEL                          |  |  |  |  |
| 16.        | REDUCING BUSHING (Note 1) | STEEL                          |  |  |  |  |

NOTE 1 -PART 16 USED IN 1/2" AND 3/4" SIZE ONLY

## FIGURE 912 AIR RELEASE VALVES ARE MANUFACTURED AND TESTED IN ACCORDANCE WITH AWWA C512

|                            | _        | _                |                  |                   |
|----------------------------|----------|------------------|------------------|-------------------|
| INLET                      | OUTLET   | Α                | В                | WGT               |
| ½" NPT<br>¾" NPT<br>1" NPT | 3/8" NPT | 5.13"<br>(130mm) | 9.88"<br>(251mm) | 8 lbs<br>(3,6 kg) |