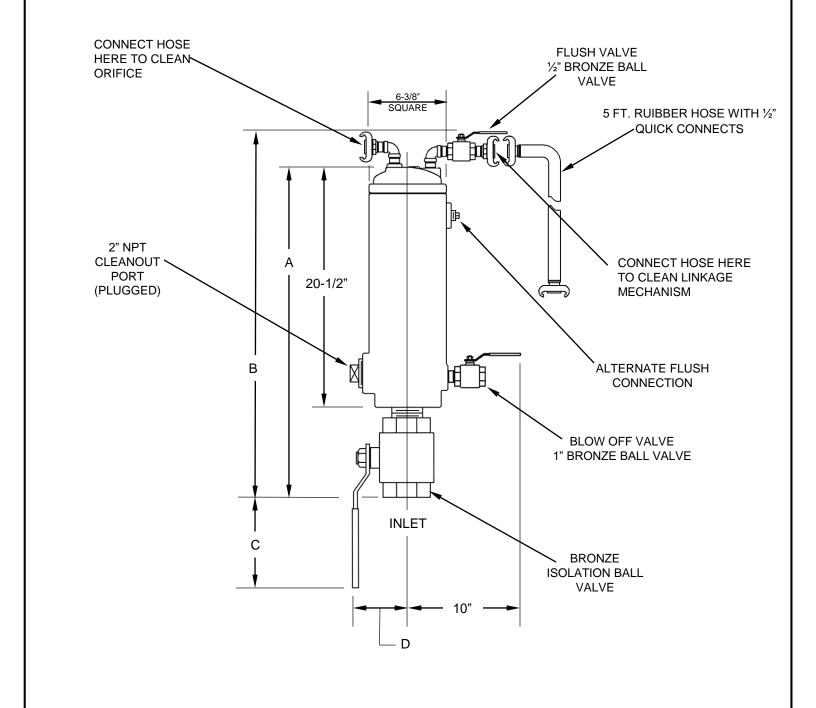

| SIZE | INLET  | AIR RELEASE<br>DRAWING | А   | В   | С  | D      | ASSEMBLY<br>WEIGHT |
|------|--------|------------------------|-----|-----|----|--------|--------------------|
| 2"   | 2" NPT | EAD 7000               | 26" | 30" | 3" | 4"     | 75 lbs             |
| 3"   | 3" NPT | EAR-7008               | 28" | 32" | 5" | 5-1/2" | 81 lbs             |

|       | GA INDUSTRIES, a VAG Brand                               |                                |                 |  |  |  |  |  |  |  |
|-------|----------------------------------------------------------|--------------------------------|-----------------|--|--|--|--|--|--|--|
| DATE: | 2/27/09                                                  | DRAWN BY: WJN                  |                 |  |  |  |  |  |  |  |
|       | WASTEWATER AIR RELEASE VALVE<br>WITH FLUSHING ATTCHMENTS |                                |                 |  |  |  |  |  |  |  |
|       | FIGURE                                                   | DRAWING NO. <b>EAR-7008F-W</b> | REV<br><b>A</b> |  |  |  |  |  |  |  |