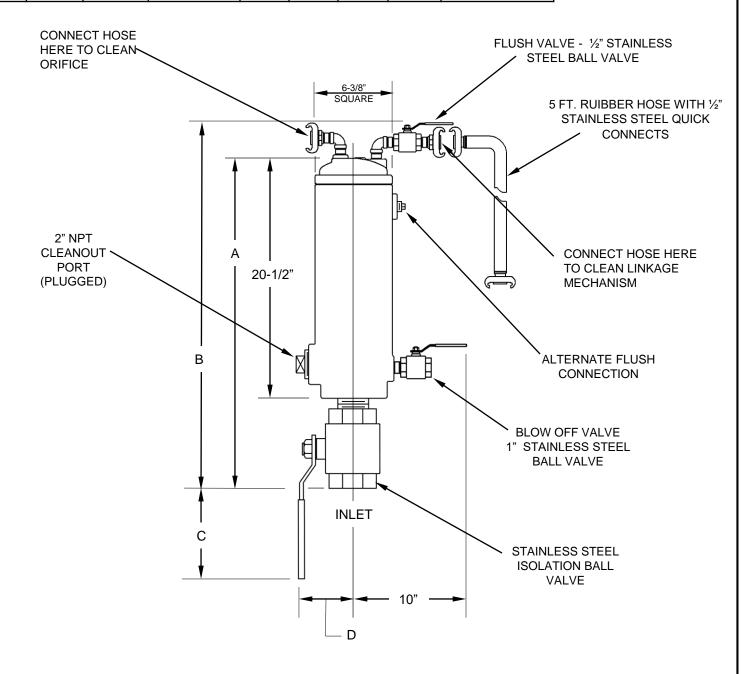

|   | SIZE | INLET  | OUTLET | AIR RELEASE<br>DRAWING | А   | В   | С  | D   | WEIGHT WITH<br>FLUSH<br>ATTACHMENTS |  |
|---|------|--------|--------|------------------------|-----|-----|----|-----|-------------------------------------|--|
| I | 2"   | 2" NPT | ½" NPT | EAR-7008S-W            | 26" | 30" | 3" | 4"  | 75 lbs                              |  |
| ı | 3"   | 3" NPT | ½" NPT | EAR-7008S-W            | 28" | 32" | 5" | 5½" | 81 lbs                              |  |

## **NOTES**

- 1. PIPE FITTINGS AND NIPPLES STAINLESS STEEL
- 2. QUICK CONNECTS COUPLINGS STAINLESS STEEL

| GA INDUSTRIES, a VAG Brand                                                        |          |              |    |           |                 |  |  |  |  |  |
|-----------------------------------------------------------------------------------|----------|--------------|----|-----------|-----------------|--|--|--|--|--|
| ATE:                                                                              | 3/31/09  | DRAWN BY: W. | JN |           |                 |  |  |  |  |  |
| STAINLESS STEEL SEWAGE AIR RELEASE VALVE WITH STAINLESS STEEL FLUSHING ATTCHMENTS |          |              |    |           |                 |  |  |  |  |  |
|                                                                                   | FIGURE 9 | )25SS-F      |    | AWING NO. | REV<br><b>A</b> |  |  |  |  |  |