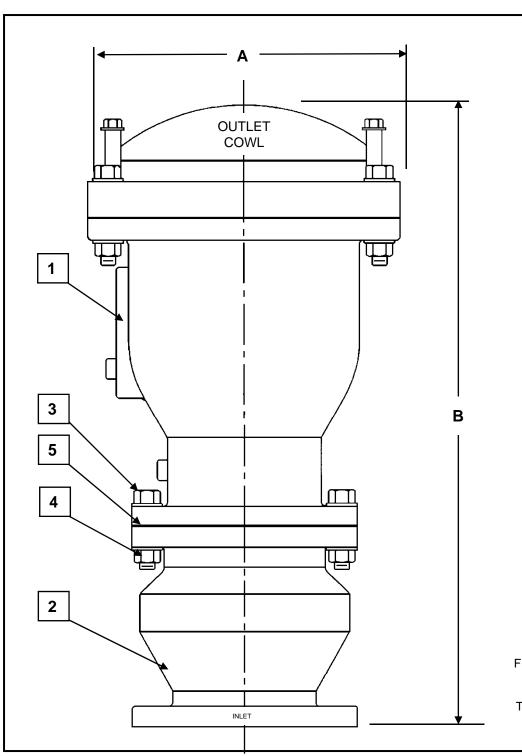

|      | PARTS LIST                       |                                                                  |  |  |
|------|----------------------------------|------------------------------------------------------------------|--|--|
| Part | Name                             | Material                                                         |  |  |
| 1    | Figure 930<br>Air & Vacuum Valve | 6" to 8" - Drawing EAV-7049-W<br>10" to 12" – Drawing EAV-7050-W |  |  |
| 2    | Figure F284<br>Surge Check Valve | Drawing C-7029-W                                                 |  |  |
| 3    | Bolt                             | Steel, ASTM A307 (Optional 316SS)                                |  |  |
| 4    | Nut                              | Steel, ASTM A307 (Optional 316SS)                                |  |  |
| 5    | Gasket                           | Composition                                                      |  |  |

| SIZE | Α       | В       | WEIGHT  |  |
|------|---------|---------|---------|--|
| 6"   | 15-1/4" | 30-1/2" | 250 lbs |  |
| 8"   | 19"     | 37-3/4" | 470 lbs |  |
| 10"  | 23-1/2" | 47-1/4" | 675 lbs |  |
| 12"  | 27-1/2" | 51-3/4" | 945 lbs |  |