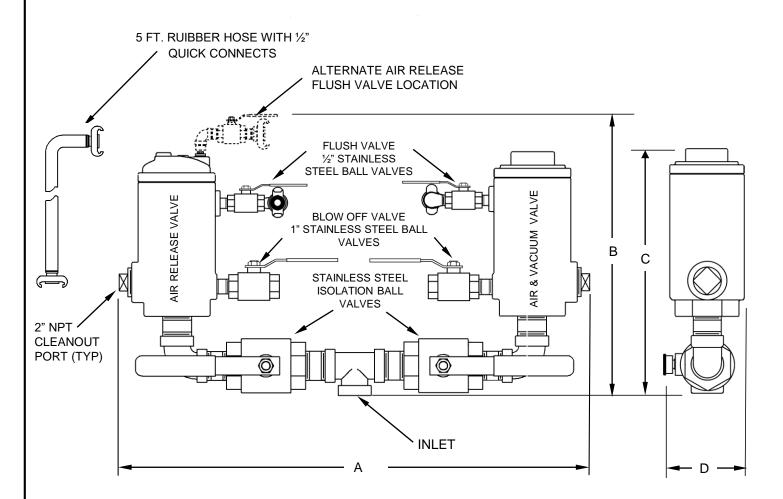

| SIZE    | INLET  | AIR & VACUUM<br>OUTLET | AIR RELEASE<br>OUTLET | AIR & VACUUM<br>DRAWING | AIR RELEASE<br>DRAWING | Α   | В   | С   | D    | WEIGHT  |
|---------|--------|------------------------|-----------------------|-------------------------|------------------------|-----|-----|-----|------|---------|
| 2" X 1" | 2" NPT | 1" NPT                 |                       |                         |                        | 32" | 22" | 18" | 7½"  | 115 lbs |
| 2" X 2" | 2" NPT | 2" NPT                 | ½" NPT                | EAV-7047SW              | EAR-7004SW             | 32  | 22  | 10  | 1 /2 | 115 108 |
| 3" x 2" | 3" NPT | 2" NPT                 |                       |                         |                        | 38" | 25" | 21" | 9"   | 135 lbs |

## ALL PIPE FITTINGS, NIPPLES AND QUICK CONNECTS ARE STAINLESS STEEL

| COMBINATION<br>FIGURE<br>NUMBER | AIR & VACUUM<br>FIGURE NUMBER | AIR RELEASE<br>FIGURE NUMBER | MAXIMUM<br>WORKING<br>PRESSURE | PRESSURE<br>RATING | HYDRO<br>TEST<br>PRESSURE |  |
|---------------------------------|-------------------------------|------------------------------|--------------------------------|--------------------|---------------------------|--|
| 959SSL-F                        | 939SS                         | 929SSL                       | 75 PSI                         | 200 PSI            | 300 PSI                   |  |
| 959SS-F                         | 939SS                         | 929SS                        | 150 PSI                        | 200 PSI            | 300 PSI                   |  |

| GA INDUSTRIES, a VAG Brand                                               |         |              |  |  |  |  |  |  |
|--------------------------------------------------------------------------|---------|--------------|--|--|--|--|--|--|
| DATE:                                                                    | 2/14/09 | DRAWNBY: WJN |  |  |  |  |  |  |
| DUROVENT DUAL SHORT BODY WASTEWATER<br>COMBINATION AIR VALVE W/BACKFLUSH |         |              |  |  |  |  |  |  |
| FIGURES 959SSF, 959SSLF BRAWING NO. ECAV-7069SF-W                        |         |              |  |  |  |  |  |  |