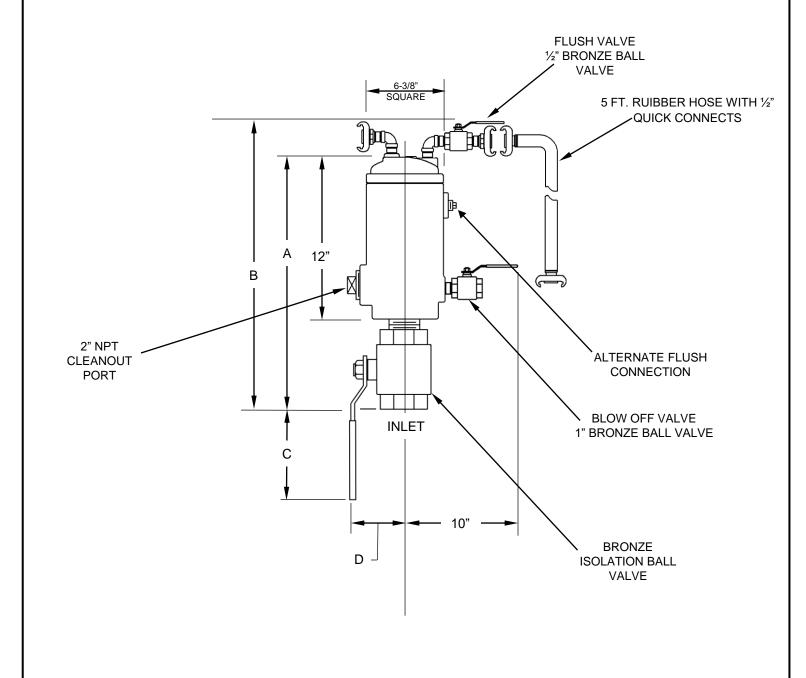

| SIZI | E | INLET  | AIR RELEASE<br>VALVE DRAWING | Α   | В   | С  | WEIGHT |
|------|---|--------|------------------------------|-----|-----|----|--------|
| 2"   |   | 2" NPT | EAR-7004                     | 17" | 21" | 3" | 50 lbs |
| 3"   |   | 3" NPT |                              | 20" | 24" | 5" | 61 lbs |

SHORT BODY WASTEWATER AIR RELEASE VALVE
WITH FLUSHING ATTACHMENTS

FIGURE 929F EA

DRAWING NO. EAR-7004F-W