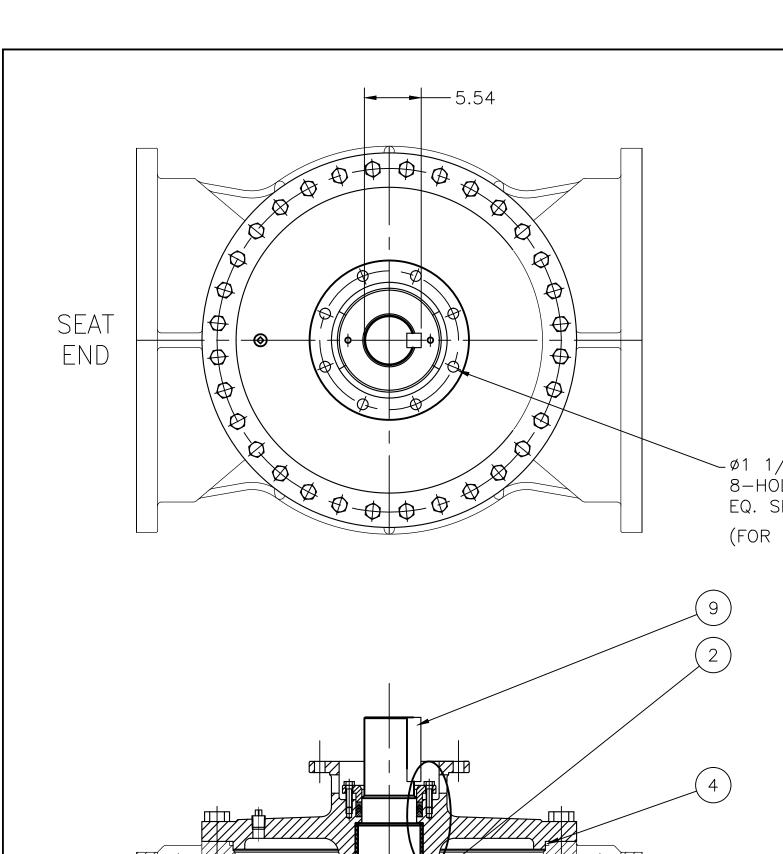

## NOTES:

- 1. FLANGE DRILLING PER ANSI B16.1 CLASS 125
- 2. IN COMPLIANCE WITH AWWA C517
- 3. COLD WORKING PRESSURE: 150 PSI
- 4. HYDROSTATIC TEST PRESSURE: 225 PSI

ÿ1 1/8 DRILL THRU
8-HOLES ON Ø14 B.C.
EQ. SP. & STR. €

(FOR FA35 MOUNT)

<u>DETAIL B</u>