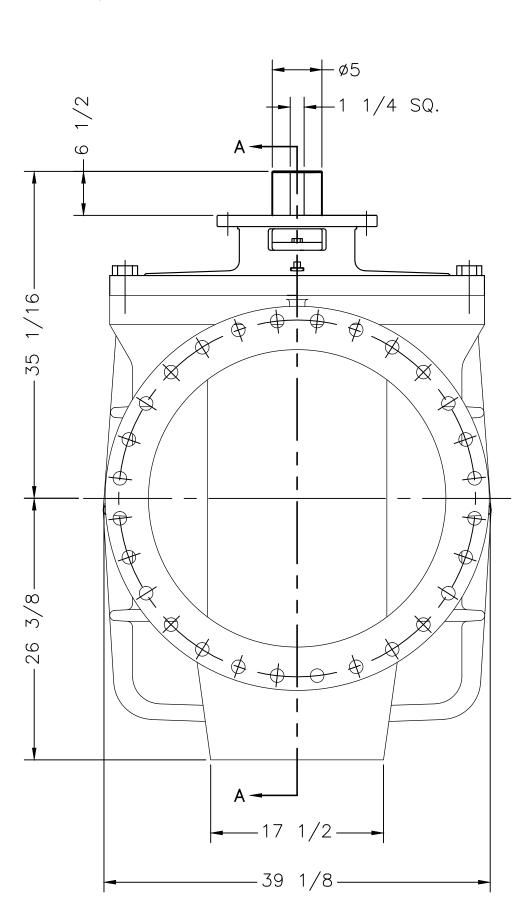

L DETAIL A

DETAIL B-

<u>-</u>2 1/8

## NOTES:

- 1. FLANGE DRILLING PER ANSI B16.1 CLASS 125
- 2. IN COMPLIANCE WITH AWWA C517
- 3. COLD WORKING PRESSURE: 150 PSI
- 4. HYDROSTATIC TEST PRESSURE: 225 PSI

ÿ1 1/8 DRILL THRU
8-HOLES ON Ø14 B.C.
EQ. SP. & STR. €

(FOR FA35 MOUNT)









<u>DETAIL B</u>

## GA INDUSTRIES, LLC

30" ECO-CENTRIC PLUG VALVE - FLANGED ANSI 125 LB FLANGES

| STANDARD TOLERANCES<br>(UNLESS OTHERWISE NOTED)             | SERIAL NO. | SCALE                                      | DR   | AWN BY HGM  |      |
|-------------------------------------------------------------|------------|--------------------------------------------|------|-------------|------|
| FINISHED SURFACES ONLY DIMENSIONS SHOWN IN INCHES .x = ±.02 | *          | N.T.S.                                     | AP   | PR. BY JT   |      |
|                                                             | REFERENCES | <b>EFFECTIVE DATE</b> 08-31-2009 <b>TO</b> |      |             |      |
| $.xx = \pm .01$ $.xxx = \pm .002$ FRACTIONS $\pm 1/64$ "    | *          | FIG. NUMBER