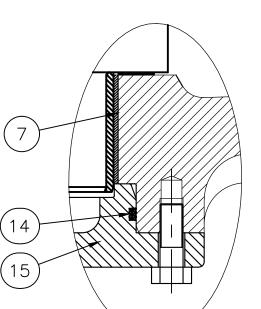

L DETAIL A

DETAIL B-

<u>-</u>2 1/8

## NOTES:

- 1. FLANGE DRILLING PER ANSI B16.1 CLASS 125
- 2. IN COMPLIANCE WITH AWWA C517
- 3. COLD WORKING PRESSURE: 150 PSI
- 4. HYDROSTATIC TEST PRESSURE: 225 PSI

ÿ1 1/8 DRILL THRU
8-HOLES ON Ø14 B.C.
EQ. SP. & STR. €

(FOR FA35 MOUNT)









<u>DETAIL B</u>

## GA INDUSTRIES, LLC

30" ECO-CENTRIC PLUG VALVE - FLANGED ANSI 125 LB FLANGES

| STANDARD TOLERANCES<br>(UNLESS OTHERWISE NOTED)             | SERIAL NO. | SCALE                                      | DR   | AWN BY HGM  |      |
|-------------------------------------------------------------|------------|--------------------------------------------|------|-------------|------|
| FINISHED SURFACES ONLY DIMENSIONS SHOWN IN INCHES .x = ±.02 | *          | N.T.S.                                     | AP   | PR. BY JT   |      |
|                                                             | REFERENCES | <b>EFFECTIVE DATE</b> 08-31-2009 <b>TO</b> |      |             |      |
| $.xx = \pm .01$ $.xxx = \pm .002$ FRACTIONS $\pm 1/64$ "    | *          | FIG. NUMBER