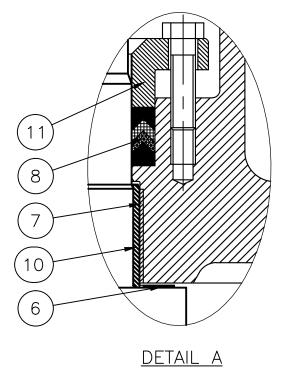

L DETAIL A

DETAIL B-

<u>-</u>2 1/8

## NOTES:

- 1. FLANGE DRILLING PER ANSI B16.1 CLASS 125
- 2. IN COMPLIANCE WITH AWWA C517
- 3. COLD WORKING PRESSURE: 150 PSI
- 4. HYDROSTATIC TEST PRESSURE: 225 PSI

ÿ1 1/8 DRILL THRU
8-HOLES ON Ø14 B.C.
EQ. SP. & STR. €

(FOR FA35 MOUNT)









<u>DETAIL B</u>

## GA INDUSTRIES, LLC

30" ECO-CENTRIC PLUG VALVE - FLANGED ANSI 125 LB FLANGES

| STANDARD TOLERANCES<br>(UNLESS OTHERWISE NOTED)             | SERIAL NO. | SCALE                                      | DR   | AWN BY HGM  |      |
|-------------------------------------------------------------|------------|--------------------------------------------|------|-------------|------|
| FINISHED SURFACES ONLY DIMENSIONS SHOWN IN INCHES .x = ±.02 | *          | N.T.S.                                     | AP   | PR. BY JT   |      |
|                                                             | REFERENCES | <b>EFFECTIVE DATE</b> 08-31-2009 <b>TO</b> |      |             |      |
| $.xx = \pm .01$ $.xxx = \pm .002$ FRACTIONS $\pm 1/64$ "    | *          | FIG. NUMBER