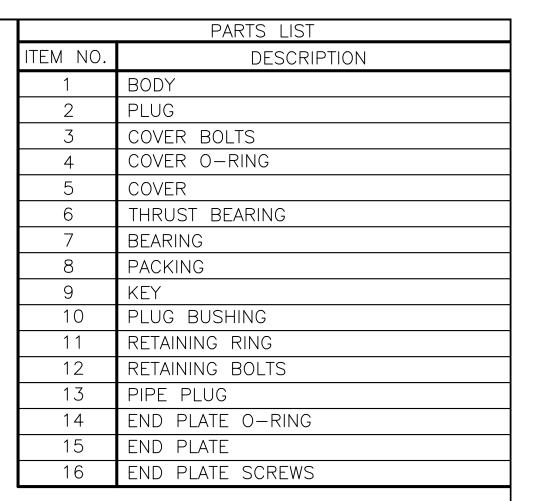

L DETAIL A

DETAIL B-

<u>-</u>2 1/8

## NOTES:

- 1. FLANGE DRILLING PER ANSI B16.1 CLASS 125
- 2. IN COMPLIANCE WITH AWWA C517
- 3. COLD WORKING PRESSURE: 150 PSI
- 4. HYDROSTATIC TEST PRESSURE: 225 PSI

ÿ1 1/8 DRILL THRU
8-HOLES ON Ø14 B.C.
EQ. SP. & STR. €

(FOR FA35 MOUNT)









<u>DETAIL B</u>

## GA INDUSTRIES, LLC

30" ECO-CENTRIC PLUG VALVE - FLANGED ANSI 125 LB FLANGES

| STANDARD TOLERANCES<br>(UNLESS OTHERWISE NOTED)             | SERIAL NO. | SCALE                                      | DR   | AWN BY HGM  |      |
|-------------------------------------------------------------|------------|--------------------------------------------|------|-------------|------|
| FINISHED SURFACES ONLY DIMENSIONS SHOWN IN INCHES .x = ±.02 | *          | N.T.S.                                     | AP   | PR. BY JT   |      |
|                                                             | REFERENCES | <b>EFFECTIVE DATE</b> 08-31-2009 <b>TO</b> |      |             |      |
| $.xx = \pm .01$ $.xxx = \pm .002$ FRACTIONS $\pm 1/64$ "    | *          | FIG. NUMBER